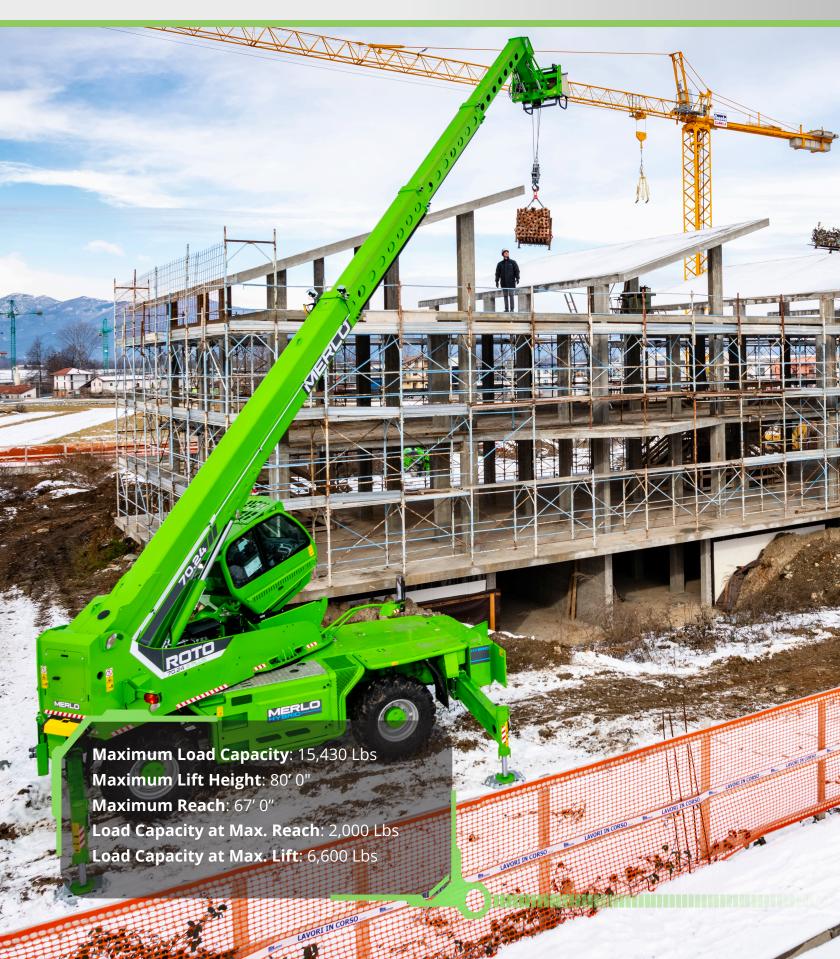

## **ROTO 70.24 S PLUS**

| PERFORMANCE                                    |                                  | CAB                                                 |                          |  |
|------------------------------------------------|----------------------------------|-----------------------------------------------------|--------------------------|--|
| Unladen Weight (lbs)                           | 45,420                           | Tilting Cab                                         | •                        |  |
| Maximum Load Capacity (lbs)                    | 15,430                           | Cab Finishing                                       | Premium                  |  |
| Lift Height (ft)                               | 80′ 0"                           | ACSC                                                | •                        |  |
| Maximum Reach (ft)                             | 67′ 0″                           | FOPS II Cab                                         | •                        |  |
| Load Capacity at Max. Lift Height (lbs)        | 6,600                            | ROPS Cab                                            | •                        |  |
| Load Capacity at Max. Reach (lbs)              | 2,000                            | Controls                                            | Electronic Joystick      |  |
| Boom Side-Shift (in)                           | -                                | Reverse Shuttle Dual Reverse                        |                          |  |
| Frame Leveling (+/- side/front)                | 12/4                             |                                                     |                          |  |
| Boom Sections                                  | 4                                | CONFIGURATION                                       |                          |  |
|                                                |                                  | Hydropneumatic Suspension CS Merlo                  | _                        |  |
| POWERTRAIN                                     |                                  | Hydropneumatic Suspension BSS Merlo -               |                          |  |
| Engine                                         | FPT                              | Hydropneumatic Suspension EAS Merlo                 |                          |  |
| Displacement/Cylinders                         | 4.5/4                            | Work lights on cab                                  |                          |  |
| Engine Power (HP)                              | 170                              | Sun-shade in the cab                                |                          |  |
| Reversible Fan                                 | -                                | Tac-lock •                                          |                          |  |
| Maximum Speed (mph)                            | 25                               | Pre-arrangement for aerial work platform            |                          |  |
| Fuel Tank Capacity (gal)                       | 40                               | Two floating forks                                  |                          |  |
| AdBlue Tank Capacity (gal)                     | 11                               | Pedal Inching-Control -                             |                          |  |
| Hydrostatic Transmission                       | • -2V                            | Permanent four-wheel drive                          |                          |  |
| EPD                                            | •                                | 4 Wheel Drive                                       |                          |  |
| Axles                                          | Axial                            | 3 Steering Modes                                    |                          |  |
| Reducers                                       | Epicyclic                        | Standard tires 445/65-R22.                          |                          |  |
| Brakes                                         | Dry Discs                        | Hydraulically controlled stabilizers Multi-position |                          |  |
| Automatic Parking Brake                        | •                                | Turret rotation Continuous                          |                          |  |
|                                                |                                  | Tractor type approval                               | -                        |  |
| HYDRAULIC                                      |                                  | 82                                                  | 70°                      |  |
| Hydraulic Pump                                 | 2 - LS + FS                      |                                                     | • 4•\$                   |  |
| Delivery/Pressure (psi-gal/min)                | 3770/42+26                       | 65 50° 50° 10° 10° 10° 10° 10° 10° 10° 10° 10° 1    |                          |  |
| Hydraulic Oil Tank Capacity (gal)              | ydraulic Oil Tank Capacity (gal) |                                                     |                          |  |
| Auxiliary Hydraulic Service on Boom            | •                                | 40 - 1                                              |                          |  |
| Rear Service Line                              | -                                | 30°                                                 |                          |  |
|                                                |                                  | 30 1/1////                                          | 97.00                    |  |
| Standard Optional                              |                                  | 32 <b>20°</b>                                       | Trigation A              |  |
| DIMENSIONS                                     |                                  |                                                     | (/////36/                |  |
| DIMENSIONS                                     |                                  | 16 10° g g g                                        | 24 in                    |  |
| Width (ft)  8' 1"  Length (ft)                 |                                  | 23 /                                                | 24 in sql 000 15,430 lbs |  |
| Stabilizers fully extended 17' 2" Wheelbase (f |                                  |                                                     | 13,1                     |  |
| Height (ft) 10′ 3″ Turning Radii               | us Over Tires                    | 14' 7"                                              |                          |  |
| Ground Clearance 1' 0"                         |                                  |                                                     |                          |  |