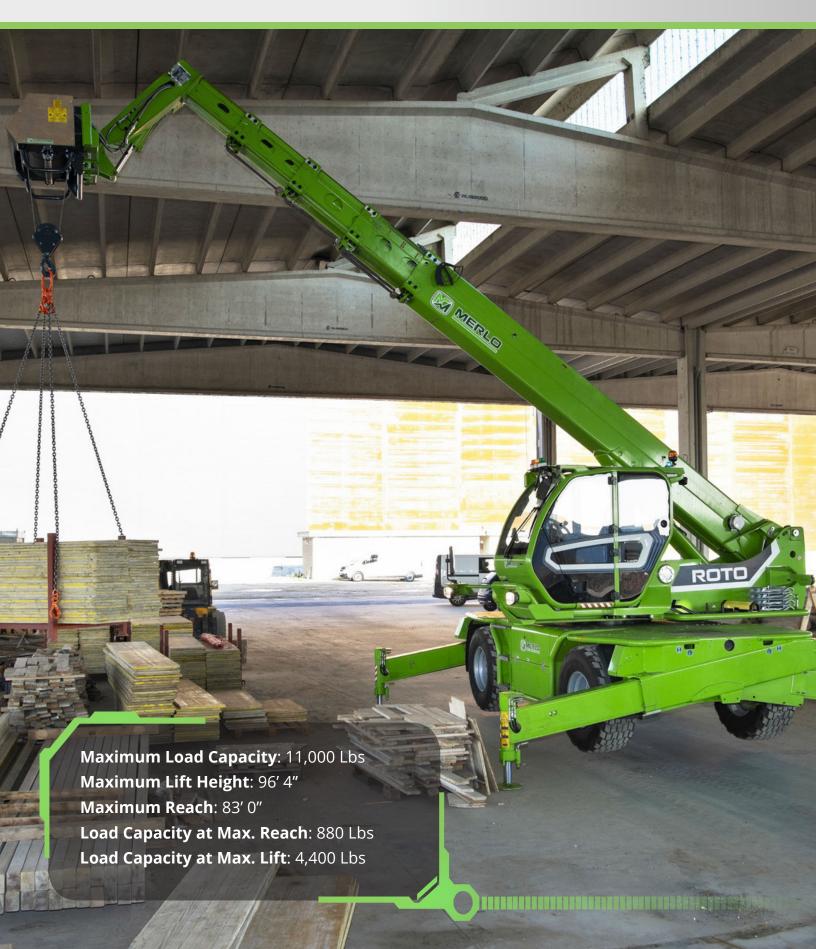

## **ROTO 50.30 S PLUS**

| PERFORMANCE                             |                   | CAB                                                   |                     |             |
|-----------------------------------------|-------------------|-------------------------------------------------------|---------------------|-------------|
| Unladen Weight (lbs)                    | 45,200            | Tilting Cab                                           | •                   |             |
| Maximum Load Capacity (lbs)             | 11,000            | Cab Finishing                                         | Premium             |             |
| Lift Height (ft)                        | 96′ 4"            | ACSC                                                  | •                   |             |
| Maximum Reach (ft)                      | 83′ 0″            | FOPS II Cab                                           | •                   |             |
| Load Capacity at Max. Lift Height (lbs) | 4,400             | ROPS Cab                                              | •                   |             |
| Load Capacity at Max. Reach (lbs)       | 880               | Controls                                              | Electronic Joystick |             |
| Boom Side-Shift (in)                    | -                 | Reverse Shuttle                                       | Dual Reverse        |             |
| Frame Leveling (+/- side/front)         | 12/4              |                                                       |                     |             |
| Boom Sections                           | 5                 | CONFIGURATION                                         |                     |             |
|                                         |                   | Hydropneumatic Suspension CS Merlo                    | )                   | -           |
| POWERTRAIN                              |                   | Hydropneumatic Suspension BSS Merlo                   |                     | •           |
| Engine                                  | FPT               | Hydropneumatic Suspension EAS Merlo                   |                     | •           |
| Displacement/Cylinders                  | 4.5/4             | Work lights on cab                                    |                     | •           |
| Engine Power (HP)                       | 170               | Sun-shade in the cab                                  |                     | •           |
| Reversible Fan                          |                   | Tac-lock                                              |                     | •           |
| Maximum Speed (mph)                     | 25                | Pre-arrangement for aerial work platform              |                     | •           |
| Fuel Tank Capacity (gal)                | 40                | Two floating forks                                    |                     | •           |
| AdBlue Tank Capacity (gal)              | 11                | Pedal Inching-Control                                 |                     | -           |
| Hydrostatic Transmission                | ● -2V             | Permanent four-wheel drive                            |                     | •           |
| EPD                                     | •                 | 4 Wheel Drive                                         |                     | •           |
| Axles                                   | Axial             | 3 Steering Modes                                      |                     | •           |
| Reducers                                | Epicyclic         | Standard tires                                        |                     | 445/65-R2   |
| Brakes                                  | Dry Discs         | Hydraulically controlled stabilizers                  |                     | Multi-posit |
| Automatic Parking Brake                 | •                 | Turret rotation                                       |                     | Continuo    |
| LIVERALILIC                             |                   | Tractor type approval                                 |                     | -           |
| HYDRAULIC                               |                   | 96                                                    | 70°                 |             |
| Hydraulic Pump                          | LS + FS           | 60°                                                   | 2 0 W               |             |
| Delivery/Pressure (psi-gal/min)         | 3,625-37+26       | 80 50°                                                | 90019               | Le X4       |
| Hydraulic Oil Tank Capacity (gal)       | 32                | 50°                                                   | 000                 | A IIx4      |
| Auxiliary Hydraulic Service on Boom     | •                 | 64 40° N                                              | 1000                | N VI        |
| Rear Service Line                       | -                 |                                                       | 000                 | 360         |
| Standard                                |                   | 48 30°                                                | W 3                 | 뺂           |
|                                         |                   |                                                       | Sign                | •E          |
| DIMENSIONS                              |                   | 20°                                                   |                     |             |
| Width (ft) 8' 3" Length                 | (ft)              | 25′ 5″                                                | 1/2                 | 24 in       |
| Height (ft) 10′ 9″ Wheelb               |                   | 10° 4"                                                | 800 lb<br>11,000 lb |             |
|                                         | Radius Over Tires |                                                       | 11,                 |             |
|                                         | ,                 | 14, 9, 000, 14, 4, 4, 4, 4, 4, 4, 4, 4, 4, 4, 4, 4, 4 |                     | 0           |
|                                         |                   | 0                                                     | I deliberated       |             |