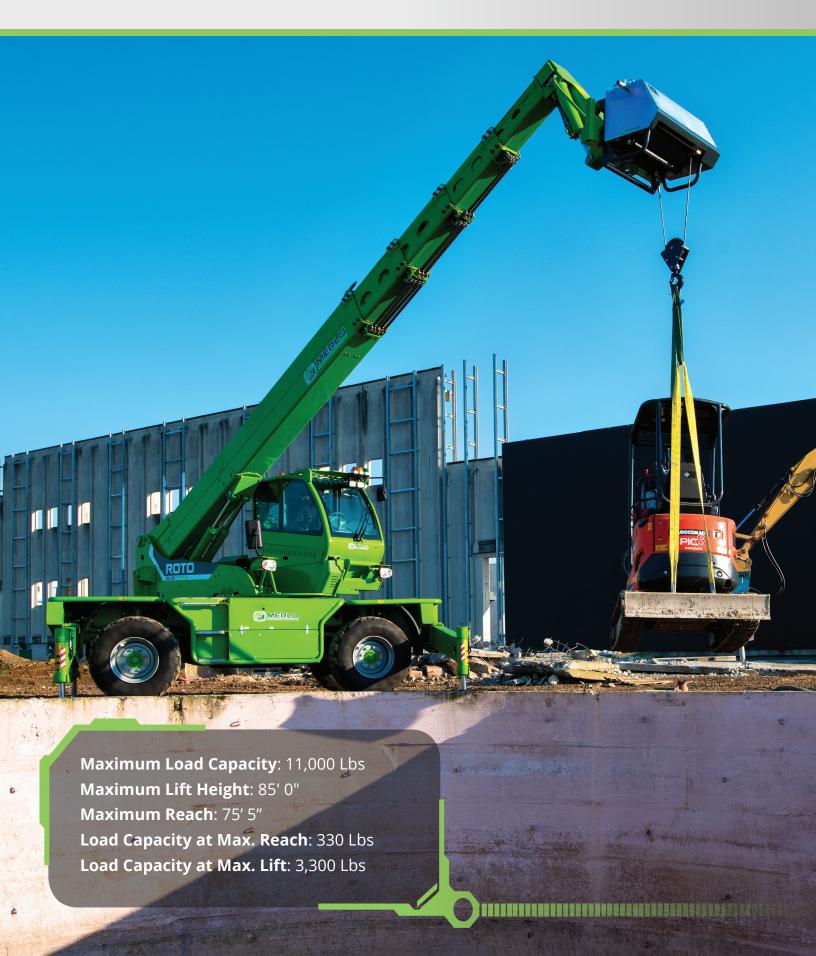

## **ROTO 50.26 S PLUS**

| PERFORMANCE                                      |                | CAB                                                                                  |                |
|--------------------------------------------------|----------------|--------------------------------------------------------------------------------------|----------------|
|                                                  | 20.400         |                                                                                      |                |
| Unladen Weight (lbs)                             | 38,100         | Tilting Cab                                                                          | Dramium        |
| Maximum Load Capacity (lbs)                      | 11,000         | Cab Finishing Premium                                                                |                |
| Lift Height (ft)                                 | 85′ 0"         | ACSC                                                                                 | •              |
| Maximum Reach (ft)                               | 75′ 5″         | FOPS II Cab                                                                          | •              |
| Load Capacity at Max. Lift Height (lbs)          | 3,300          | ROPS Cab                                                                             |                |
| Load Capacity at Max. Reach (lbs)                | 330            | Controls Electronic Joystick                                                         |                |
| Boom Side-Shift (in)                             | -              | Reverse Shuttle Dual Reverse                                                         |                |
| Frame Leveling (+/- side/front)                  | 12/4           |                                                                                      |                |
| Boom Sections                                    | 5              | CONFIGURATION                                                                        |                |
|                                                  |                | Hydropneumatic Suspension CS Merlo                                                   | -              |
| POWERTRAIN                                       |                | Hydropneumatic Suspension BSS Merlo -                                                |                |
| Engine                                           | FPT            | Hydropneumatic Suspension EAS Merlo                                                  |                |
| Displacement/Cylinders                           | 4.5/4          | Work lights on cab                                                                   |                |
| Engine Power (HP)                                | 170            | Sun-shade in the cab                                                                 |                |
| Reversible Fan                                   | -              | Tac-lock •                                                                           |                |
| Maximum Speed (mph)                              | 25             | Pre-arrangement for aerial work platform                                             |                |
| Fuel Tank Capacity (gal)                         | 37             | Two floating forks                                                                   | •              |
| AdBlue Tank Capacity (gal)                       | 11             | Pedal Inching-Control -                                                              |                |
| Hydrostatic Transmission                         | • -2V          | Permanent four-wheel drive                                                           |                |
| EPD                                              | •              | 4 Wheel Drive                                                                        |                |
| Axles                                            | Drop Portal    | 3 Steering Modes                                                                     | •              |
| Reducers                                         | RR700          | Standard tires                                                                       | 18-22.6        |
| Brakes                                           | Dry Discs      | Hydraulically controlled stabilizers                                                 | Multi-position |
| Automatic Parking Brake                          | •              | Turret rotation                                                                      | Continuous     |
|                                                  |                | Tractor type approval                                                                | -              |
| HYDRAULIC                                        |                | r                                                                                    | 700            |
| Hydraulic Pump                                   | LS + FS        | 80 60° 0010                                                                          |                |
| Delivery/Pressure (psi-gal/min)                  | 3,625-37+26    | 50° 3,300 10 8                                                                       |                |
| Hydraulic Oil Tank Capacity (gal)                | 40             | 64                                                                                   |                |
| Auxiliary Hydraulic Service on Boom              | •              | 40°                                                                                  | 5,000 10       |
| Rear Service Line                                | -              | 48 - 70°                                                                             | 360            |
|                                                  |                | 48 30°                                                                               | 7,000 10       |
| • Standard Optional                              |                | 32 20°                                                                               | 8,800 lb 6     |
|                                                  |                | 32- 20°                                                                              |                |
| DIMENSIONS                                       |                | 10°                                                                                  | 9 000 24 in    |
| Width (ft) 7' 9" Length (ft)                     |                | 16 - 1 - 1                                                                           | 24 in          |
| Stabilizers fully extended 16′ 4″ Wheelbase (ft) |                | 10, 00.<br>10, 00.<br>10, 00.<br>10, 00.<br>10, 00.<br>10, 00.<br>10, 00.<br>10, 00. | 0              |
|                                                  |                |                                                                                      |                |
| Height (ft) 10′ 1″ Turning Radi                  | ius Over Tires | 12' 7" 0 64 48                                                                       |                |