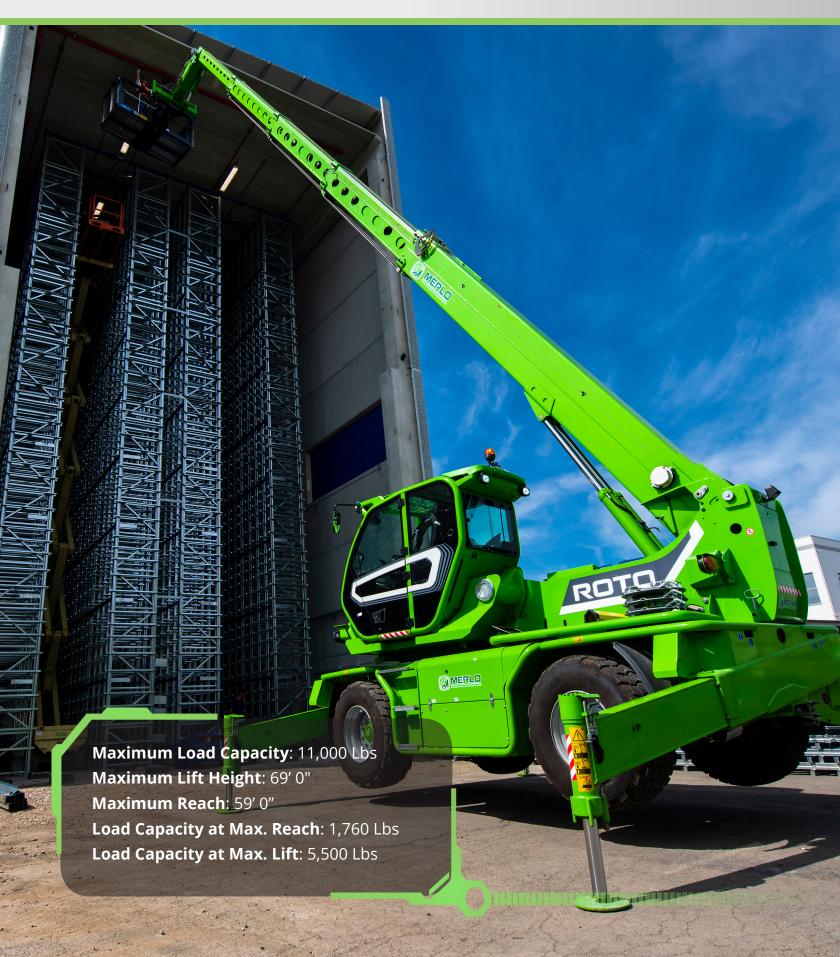

## **ROTO 50.21 S PLUS**

| PERFORMANCE                                      |                   | САВ                                                                         |                     |
|--------------------------------------------------|-------------------|-----------------------------------------------------------------------------|---------------------|
| Unladen Weight (lbs)                             | 36,376            | Tilting Cab                                                                 | •                   |
| Maximum Load Capacity (lbs)                      | 11,000            | Cab Finishing                                                               | Premium             |
| Lift Height (ft)                                 | 69′ 0"            | ACSC                                                                        | •                   |
| Maximum Reach (ft)                               | 59′ 0″            | FOPS II Cab                                                                 | •                   |
| Load Capacity at Max. Lift Height (lbs)          | 5,500             | ROPS Cab                                                                    | •                   |
| Load Capacity at Max. Reach (lbs)                | 1,760             | Controls                                                                    | Electronic Joystick |
| Boom Side-Shift (in)                             | -                 | Reverse Shuttle Dual Reverse                                                |                     |
| Frame Leveling (+/- side/front)                  | 12/4              | nereise snattie                                                             | Dadi Neverse        |
| Boom Sections                                    | 4                 | CONFIGURATION                                                               |                     |
|                                                  |                   | Hydropneumatic Suspension CS Merlo                                          | _                   |
| POWERTRAIN                                       |                   | Hydropneumatic Suspension BSS Merlo -                                       |                     |
| Engine                                           | FPT               | Hydropneumatic Suspension EAS Merlo                                         |                     |
| Displacement/Cylinders                           | 4.5/4             | Work lights on cab                                                          |                     |
| Engine Power (HP)                                | 170               | Sun-shade in the cab                                                        |                     |
| Reversible Fan                                   | -                 | Tac-lock                                                                    |                     |
| Maximum Speed (mph)                              | 25                | Pre-arrangement for aerial work platform                                    |                     |
| Fuel Tank Capacity (gal)                         | 39                | Two floating forks                                                          |                     |
| AdBlue Tank Capacity (gal)                       | 11                | Pedal Inching-Control -                                                     |                     |
| Hydrostatic Transmission                         | • -2V             | Permanent four-wheel drive                                                  |                     |
| EPD                                              | •                 | 4 Wheel Drive                                                               |                     |
| Axles                                            | Drop Portal       | 3 Steering Modes                                                            |                     |
| Reducers                                         | RR700             | Standard tires 18-22.5                                                      |                     |
| Brakes                                           | Dry Discs         | Hydraulically controlled stabilizers Multi-position                         |                     |
| Automatic Parking Brake                          | •                 | Turret rotation Continuous                                                  |                     |
|                                                  |                   | Tractor type approval                                                       |                     |
| HYDRAULIC                                        |                   | Ei                                                                          | 0°• 100             |
| Hydraulic Pump                                   | LS + FS           | 64                                                                          | 10 10 -             |
| Delivery/Pressure (psi-gal/min)                  | 3625-36           | 50°                                                                         | Sol 6 and 10 -N     |
| Hydraulic Oil Tank Capacity (gal)                | 32                |                                                                             | 10-C                |
| Auxiliary Hydraulic Service on Boom              | •                 | 48 40°                                                                      | 7,000 lb •H         |
| Rear Service Line                                | -                 | F and AMARIA                                                                | 000 lb • E          |
| • Standard • Optional                            |                   | 30°<br>32————————————————————————————————————                               | 9,000 • C 1         |
| DIMENSIONS                                       |                   | 16 10° q q 1000                                                             | 24 in               |
| Width (ft) 7' 9" Length (f                       | t)                | 22' 4"  16 10°  16 10°  17 10' 0"  18 1000' 4  19 1000' 5  10 00' 5  10' 0" | <b>6</b>            |
| Stabilizers fully extended 16′ 4″ Wheelbase (ft) |                   | 40/0"                                                                       |                     |
|                                                  | Radius Over Tires | 12' 7"                                                                      | 0                   |
| Ground Clearance 1' 0"                           |                   | 0                                                                           |                     |
|                                                  |                   | [ft] 48 32                                                                  | 16 0                |