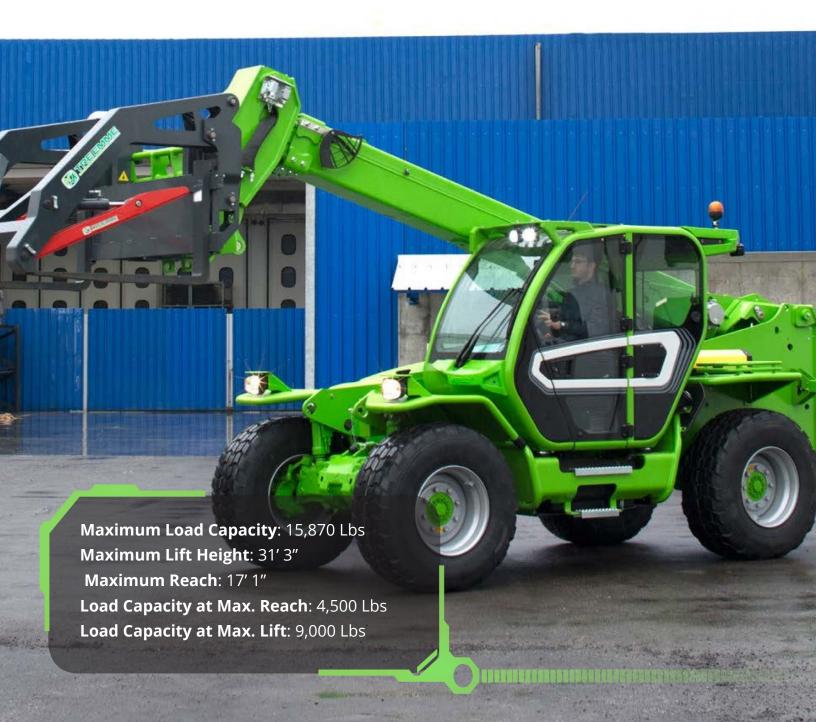

## P 72.10 PLUS

## **SPECIFICATIONS**

| PERFORMANCE                         |                      |             | CA      |
|-------------------------------------|----------------------|-------------|---------|
| Unladen Weight (lbs)                |                      | 24,910      | Cab     |
| Maximum Load Capacity (lbs)         |                      | 15,870      | ACS     |
| Lift Height (ft)                    |                      | 31′ 3″      | FOF     |
| Maximum Reach (ft)                  |                      | 17′ 1″      | RO      |
| Load Capacity at Max. Lift Height ( | lbs)                 | 9,000       | Cor     |
| Load Capacity at Max. Reach (lbs)   |                      | 4,500       | Rev     |
| Boom Side-Shift (in)                |                      | ± 10        |         |
| Frame Leveling                      |                      | ± 8°        | cc      |
| Boom Sections                       |                      | 2           | Нус     |
|                                     |                      |             | Hyd     |
| POWERTRAIN                          |                      |             | Hyd     |
| Engine                              |                      | Perkins     | Wo      |
| Displacement/Cylinders              |                      | 3.6         | Sur     |
| Engine Power (HP)                   |                      | 115         | Tac     |
| Reversible Fan                      |                      | -           | Pre     |
| Maximum Speed (mph)                 |                      | 25          | Two     |
| Fuel Tank Capacity (gal)            |                      | 37          | Pec     |
| AdBlue Tank Capacity (gal)          |                      | 5           | Per     |
| Hydrostatic Transmission            |                      | • -2V       | 4 W     |
| EPD                                 |                      | •           | 3 St    |
| Axles                               |                      | Drop Portal | Sta     |
| Reducers                            |                      | RR700       | Нус     |
| Brakes                              |                      | Dry Discs   | Tur     |
| Automatic Parking Brake             |                      | •           | Tra     |
|                                     |                      |             | PTC     |
| HYDRAULIC                           |                      |             | 3-р     |
| Hydraulic Pump                      |                      | LS          |         |
| Delivery/Pressure (psi-gal/min)     |                      | 3,625-28    |         |
| Hydraulic Oil Tank Capacity (gal)   |                      | 26          |         |
| Auxiliary Hydraulic Service on Boo  | m                    | •           |         |
| Rear Service Line                   |                      | •           |         |
| • Standard Optional                 |                      |             |         |
| DIMENSIONS                          |                      |             |         |
| Width (ft) 7' 4"                    | Length (ft)          |             | 17′ 11″ |
| Height (ft) 8' 2"                   | Wheelbase (ft) 9' 3" |             |         |
| 110.6.10 (10)                       |                      |             |         |