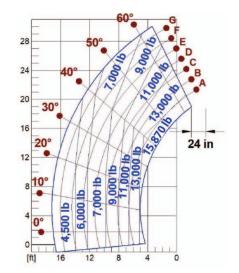

## **SPECIFICATIONS**

| PERFORMANCE                         |                      |             | CA      |
|-------------------------------------|----------------------|-------------|---------|
| Unladen Weight (lbs)                |                      | 24,910      | Cab     |
| Maximum Load Capacity (lbs)         |                      | 15,870      | ACS     |
| Lift Height (ft)                    |                      | 31′ 3″      | FOF     |
| Maximum Reach (ft)                  |                      | 17′ 1″      | RO      |
| Load Capacity at Max. Lift Height ( | lbs)                 | 9,000       | Cor     |
| Load Capacity at Max. Reach (lbs)   |                      | 4,500       | Rev     |
| Boom Side-Shift (in)                |                      | ± 10        |         |
| Frame Leveling                      |                      | ± 8°        | cc      |
| Boom Sections                       |                      | 2           | Нус     |
|                                     |                      |             | Hyd     |
| POWERTRAIN                          |                      |             | Hyd     |
| Engine                              |                      | Perkins     | Wo      |
| Displacement/Cylinders              |                      | 3.6         | Sur     |
| Engine Power (HP)                   |                      | 115         | Tac     |
| Reversible Fan                      |                      | -           | Pre     |
| Maximum Speed (mph)                 |                      | 25          | Two     |
| Fuel Tank Capacity (gal)            |                      | 37          | Pec     |
| AdBlue Tank Capacity (gal)          |                      | 5           | Per     |
| Hydrostatic Transmission            |                      | • -2V       | 4 W     |
| EPD                                 |                      | •           | 3 St    |
| Axles                               |                      | Drop Portal | Sta     |
| Reducers                            |                      | RR700       | Нус     |
| Brakes                              |                      | Dry Discs   | Tur     |
| Automatic Parking Brake             |                      | •           | Tra     |
|                                     |                      |             | PTC     |
| HYDRAULIC                           |                      |             | 3-р     |
| Hydraulic Pump                      |                      | LS          |         |
| Delivery/Pressure (psi-gal/min)     |                      | 3,625-28    |         |
| Hydraulic Oil Tank Capacity (gal)   |                      | 26          |         |
| Auxiliary Hydraulic Service on Boo  | m                    | •           |         |
| Rear Service Line                   |                      | •           |         |
| • Standard Optional                 |                      |             |         |
| DIMENSIONS                          |                      |             |         |
| Width (ft) 7' 4"                    | Length (ft)          |             | 17′ 11″ |
| Height (ft) 8' 2"                   | Wheelbase (ft) 9' 3" |             |         |
| 110.6.10 (10)                       |                      |             |         |