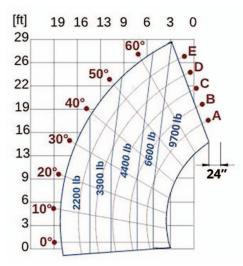

# **MF44.9 CS**

Maximum Load Capacity: 9,700 Lbs Maximum Lift Height: 28' 8" Maximum Reach: 19' 0" Load Capacity at Max. Reach: 2,200 Lbs Load Capacity at Max. Lift: 9,700 Lbs

MER

#### PERFORMANCE

| Unladen Weight (lbs)                    | 21,010 |
|-----------------------------------------|--------|
| Maximum Load Capacity (lbs)             | 9,700  |
| Lift Height (ft)                        | 28, 8" |
| Maximum Reach (ft)                      | 19, 0" |
| Load Capacity at Max. Lift Height (lbs) | 9,700  |
| Load Capacity at Max. Reach (lbs)       | 2,200  |
| Boom Side-Shift (in)                    | -      |
| Frame Leveling                          | ±8°    |
| Boom Sections                           | 3      |