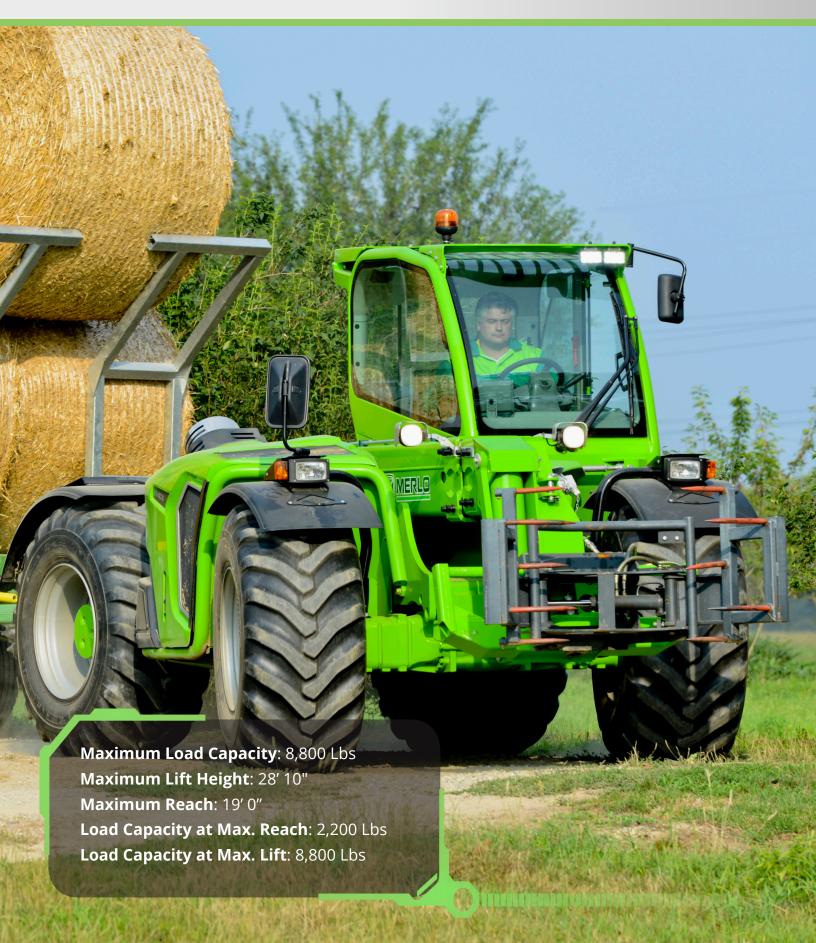

## **SPECIFICATIONS**

| PERFORMANCE                            |                         |           | CA              |
|----------------------------------------|-------------------------|-----------|-----------------|
| Unladen Weight (lbs)                   |                         | 20,200    | Cal             |
| Maximum Load Capacity (lbs)            |                         | 8,800     | MC              |
| Lift Height (ft)                       |                         | 28′ 10″   | FO              |
| Maximum Reach (ft)                     |                         | 19′ 0″    | RO              |
| Load Capacity at Max. Lift Height (lbs | )                       | 8,800     | Coi             |
| Load Capacity at Max. Reach (lbs)      |                         | 2,200     | Rev             |
| Boom Side-Shift (in)                   |                         | -         |                 |
| Frame Leveling                         |                         | ± 8°      | CC              |
| Boom Sections                          |                         | 3         | Нус             |
|                                        |                         |           | Hyd             |
| POWERTRAIN                             |                         |           | Нус             |
| Engine                                 |                         | FPT       | Wo              |
| Displacement/Cylinders                 |                         | 4.5/4     | Sur             |
| Engine Power (HP)                      |                         | 170       | Tac             |
| Reversible Fan                         |                         | -         | Pre             |
| Maximum Speed (mph)                    |                         | 25        | Tw              |
| Fuel Tank Capacity (gal)               |                         | 40        | Ped             |
| AdBlue Tank Capacity (gal)             |                         | 4.7       | Per             |
| CVtronic Transmission                  |                         | •         | 4 V             |
| EPD                                    |                         | Тор       | 3 S             |
| Axles                                  |                         | Portal    | Sta             |
| Reducers                               |                         | Epicyclic | Ну              |
| Brakes                                 |                         | Dry Discs | Tur             |
| Automatic Parking Brake                |                         | •         | Tra             |
|                                        |                         |           | PTO             |
| HYDRAULIC                              |                         |           | 3-p             |
| Hydraulic Pump                         |                         | LS + FS   |                 |
| Delivery/Pressure (psi-gal/min)        |                         | 3,046-40  |                 |
| Hydraulic Oil Tank Capacity (gal)      |                         | 25        |                 |
| Auxiliary Hydraulic Service on Boom    |                         | •         |                 |
| Rear Service Line                      |                         | •         |                 |
| • Standard • Ontional                  |                         |           |                 |
| • Standard Optional                    |                         |           |                 |
| DIMENSIONS                             |                         |           |                 |
|                                        |                         |           |                 |
| Width (ft) 7' 8"                       | Length (ft)             |           | 18′ 0″          |
|                                        | Length (ft) Wheelbase ( | ft)       | 18′ 0″<br>9′ 6″ |