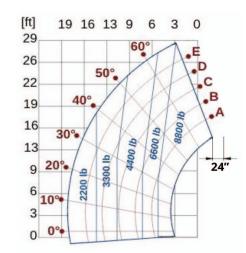

## **SPECIFICATIONS**

| PERFORMANCE                            |                         |           | CA              |
|----------------------------------------|-------------------------|-----------|-----------------|
| Unladen Weight (lbs)                   |                         | 20,200    | Cal             |
| Maximum Load Capacity (lbs)            |                         | 8,800     | MC              |
| Lift Height (ft)                       |                         | 28′ 10″   | FO              |
| Maximum Reach (ft)                     |                         | 19′ 0″    | RO              |
| Load Capacity at Max. Lift Height (lbs | )                       | 8,800     | Coi             |
| Load Capacity at Max. Reach (lbs)      |                         | 2,200     | Rev             |
| Boom Side-Shift (in)                   |                         | -         |                 |
| Frame Leveling                         |                         | ± 8°      | CC              |
| Boom Sections                          |                         | 3         | Нус             |
|                                        |                         |           | Hyd             |
| POWERTRAIN                             |                         |           | Нус             |
| Engine                                 |                         | FPT       | Wo              |
| Displacement/Cylinders                 |                         | 4.5/4     | Sur             |
| Engine Power (HP)                      |                         | 170       | Tac             |
| Reversible Fan                         |                         | -         | Pre             |
| Maximum Speed (mph)                    |                         | 25        | Tw              |
| Fuel Tank Capacity (gal)               |                         | 40        | Ped             |
| AdBlue Tank Capacity (gal)             |                         | 4.7       | Per             |
| CVtronic Transmission                  |                         | •         | 4 V             |
| EPD                                    |                         | Тор       | 3 S             |
| Axles                                  |                         | Portal    | Sta             |
| Reducers                               |                         | Epicyclic | Ну              |
| Brakes                                 |                         | Dry Discs | Tur             |
| Automatic Parking Brake                |                         | •         | Tra             |
|                                        |                         |           | PTO             |
| HYDRAULIC                              |                         |           | 3-p             |
| Hydraulic Pump                         |                         | LS + FS   |                 |
| Delivery/Pressure (psi-gal/min)        |                         | 3,046-40  |                 |
| Hydraulic Oil Tank Capacity (gal)      |                         | 25        |                 |
| Auxiliary Hydraulic Service on Boom    |                         | •         |                 |
| Rear Service Line                      |                         | •         |                 |
| • Standard • Ontional                  |                         |           |                 |
| • Standard Optional                    |                         |           |                 |
| DIMENSIONS                             |                         |           |                 |
|                                        |                         |           |                 |
| Width (ft) 7' 8"                       | Length (ft)             |           | 18′ 0″          |
|                                        | Length (ft) Wheelbase ( | ft)       | 18′ 0″<br>9′ 6″ |