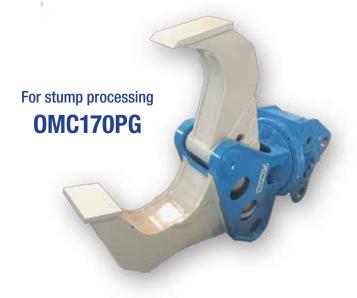

## OMC SERIES WOOD CUTTER

OMC wood cutters are used to process logging materials, root balls, stumps, and other wood products.

| SPECIFICATIONS       |             | OMC160 ARTS / HR | OMC160 FIX | OMC170PG ARTS / HR |
|----------------------|-------------|------------------|------------|--------------------|
| Operating weight     | lbs         | 3110 / 3045      | 2405       | 3087 / 3045        |
|                      | kg          | 1410 / 1380      | 1090       | 1400 / 1380        |
| Oil flow             | gpm         | 26-106           | 26-106     | 26-106             |
|                      | lpm         | 100-400          | 100-400    | 100-400            |
| Operating pressure   | psi         | 4600             | 4600       | 4600               |
|                      | bar         | 320              | 320        | 320                |
| Overall length       | inches      | 82.7             | 66.9       | 88.2               |
|                      | mm          | 2100             | 1700       | 2240               |
| Overall width        | inches      | 62.8             | 62.8       | 67.3               |
|                      | mm          | 1595             | 1595       | 1710               |
| Max. jaw opening     | inches      | 28.0             | 28.0       | 34.1               |
|                      | mm          | 710              | 710        | 865                |
| Crushing force       | US tons     | 39.3             | 39.3       | 39.3               |
|                      | kN          | 350              | 350        | 350                |
| Carrier weight range | 1000 lbs    | 24-48            | 24-48      | 24-48              |
|                      | metric tons | 11-22            | 11-22      | 11-22              |