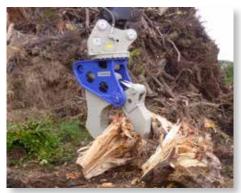

## OMC SERIES WOOD CUTTER

OMC wood cutters are used to process logging materials, root balls, stumps, and other wood products.

| SPECIFICATIONS       |             | OMC160 ARTS / HR | OMC160 FIX | OMC170PG ARTS / HR |
|----------------------|-------------|------------------|------------|--------------------|
| Operating weight     | lbs         | 3110 / 3045      | 2405       | 3087 / 3045        |
|                      | kg          | 1410 / 1380      | 1090       | 1400 / 1380        |
| Oil flow             | gpm         | 26-106           | 26-106     | 26-106             |
|                      | lpm         | 100-400          | 100-400    | 100-400            |
| Operating pressure   | psi         | 4600             | 4600       | 4600               |
|                      | bar         | 320              | 320        | 320                |
| Overall length       | inches      | 82.7             | 66.9       | 88.2               |
|                      | mm          | 2100             | 1700       | 2240               |
| Overall width        | inches      | 62.8             | 62.8       | 67.3               |
|                      | mm          | 1595             | 1595       | 1710               |
| Max. jaw opening     | inches      | 28.0             | 28.0       | 34.1               |
|                      | mm          | 710              | 710        | 865                |
| Crushing force       | US tons     | 39.3             | 39.3       | 39.3               |
|                      | kN          | 350              | 350        | 350                |
| Carrier weight range | 1000 lbs    | 24-48            | 24-48      | 24-48              |
|                      | metric tons | 11-22            | 11-22      | 11-22              |