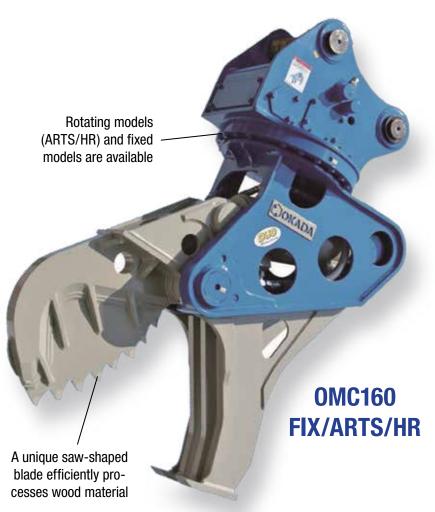

## OMC SERIES WOOD CUTTER

OMC wood cutters are used to process logging materials, root balls, stumps, and other wood products.

| SPECIFICATIONS       |             | OMC160 ARTS / HR | OMC160 FIX | OMC170PG ARTS / HR |
|----------------------|-------------|------------------|------------|--------------------|
| Operating weight     | lbs         | 3110 / 3045      | 2405       | 3087 / 3045        |
|                      | kg          | 1410 / 1380      | 1090       | 1400 / 1380        |
| Oil flow             | gpm         | 26-106           | 26-106     | 26-106             |
|                      | lpm         | 100-400          | 100-400    | 100-400            |
| Operating pressure   | psi         | 4600             | 4600       | 4600               |
|                      | bar         | 320              | 320        | 320                |
| Overall length       | inches      | 82.7             | 66.9       | 88.2               |
|                      | mm          | 2100             | 1700       | 2240               |
| Overall width        | inches      | 62.8             | 62.8       | 67.3               |
|                      | mm          | 1595             | 1595       | 1710               |
| Max. jaw opening     | inches      | 28.0             | 28.0       | 34.1               |
|                      | mm          | 710              | 710        | 865                |
| Crushing force       | US tons     | 39.3             | 39.3       | 39.3               |
|                      | kN          | 350              | 350        | 350                |
| Carrier weight range | 1000 lbs    | 24-48            | 24-48      | 24-48              |
|                      | metric tons | 11-22            | 11-22      | 11-22              |